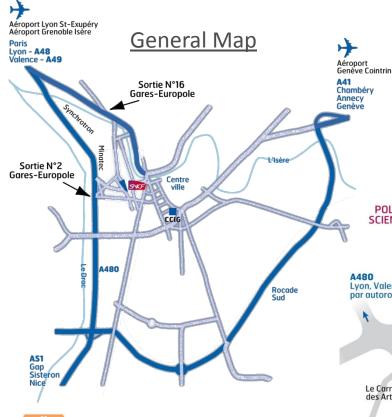

### **BY CAR**

- Coming from Geneva and Chambry by the A41 motorway: take the *rocade sud* (ring raod), follow signs to Lyon by motorway,, take the Europole exit and follow signs to Europole
- Coming from Lyon by the A48 motorway, take tue Europole-Gares exiit and folloy signs to Europole.

### BY TRAIN OR BY PLANE

- Coming by train: use the underpass between the railway station and Europole
- Airport shuttle buses: Grenoble Isère (3 round trips per day), Lyon Saint-Exupéry (17 round trips per day) et Genève Cointrin (6 rotations, 7j/7).